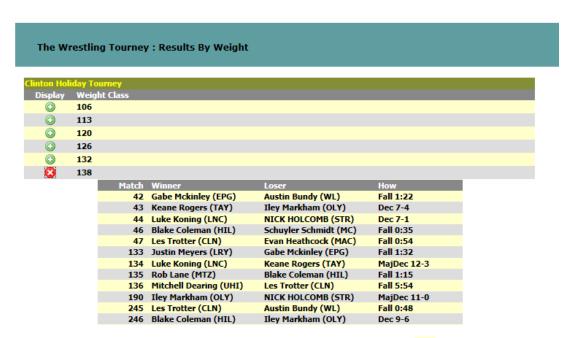

#### **Results By Weight**

To view Results By Weight click on Reports | Results | By Weight.

The following page will display.

Click on the Weight Class you wish to view.

After viewing a weight class, it can be closed by clicking the following icon or by clicking on another Weight class icon.