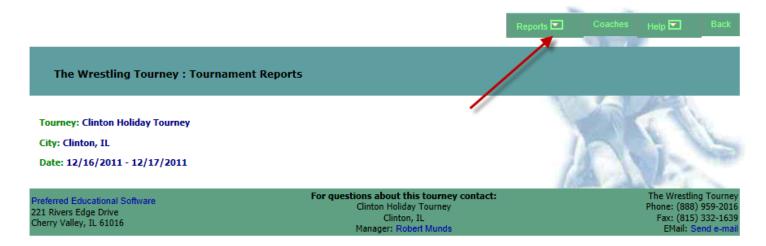

A list of existing tournaments will be displayed. If a tournament has results posted, the following icon will appear under the **Results Posted** column.

Clicking on the following icon will display the **Tournament Reports** screen for the your tournament.

Clicking on the **Reports** tab will open a drop down with available reports for the tournament.

To view brackets, click on **Brackets** under the **Reports** tab.

A list of the weight classes for the tournament will appear.