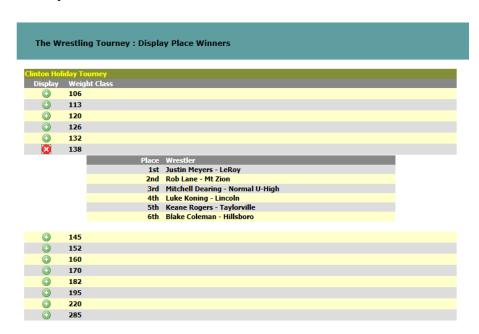

### **Place Winners**

To view Place Winners click on Reports | Place Winners.

The following page will display.

Click on the Weight Class you wish to view.

After viewing a weight class, it can be closed by clicking the following icon so by clicking on another Weight class icon.