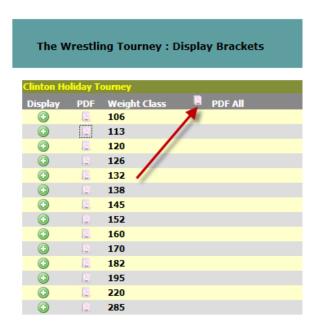

| E.                                       | 195          |         |  |  |
| 0          | 8                                        | 220          |         |  |  |
| <b>①</b>   | E.                                       | 285          |         |  |  |

This is a view of a **PDF** bracket. You may need to use the **Page Up** and **Page Down** keys if there are multiple pages to the bracket.



This process will open up a new window. You will need to close the appropriate window as shown below when finished viewing. This may vary a little depending on the browser you are using. If you are having trouble viewing, you need to make sure that you have **Pop-Ups** enabled for **www.TheWrestlingTourney.com**.



You can print all brackets by clicking the **PDF ALL** icon **as shown below** 



### Other reports available are:

**Team Scores** 

Results

By Round

By Team

By Weight

Finals Rounds

Place Winners

Rosters

By Team

By Weight

## **Team Scores**

To view Team Scores click on Reports | Scores



The following page will display.

| The     | Wrestling Tourney : Team Scores |        |
|---------|---------------------------------|--------|
| Clinton | Holiday Tourney                 |        |
| Place   | Team                            | Score  |
| 1.      | LeRoy                           | 277.00 |
| 2.      | Mt Zion                         | 173.00 |
| 3.      | Lincoln                         | 169.50 |
| 4.      | Olympia                         | 162.50 |
| 5.      | Taylorville                     | 155.00 |
| 6.      | Monticello                      | 139.