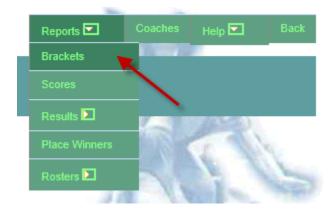

Clicking on the **Reports** tab will open a drop down with available reports for the tournament.

To view brackets, click on **Brackets** under the **Reports** tab.

A list of the weight classes for the tournament will appear.