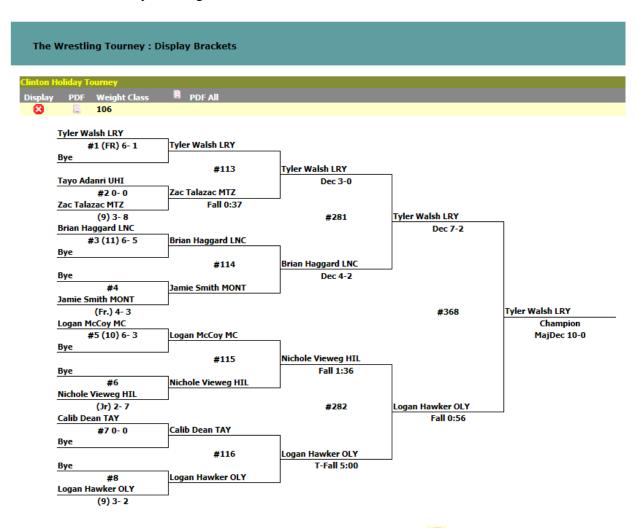

Any bracket can be viewed by clicking on the icon of for that bracket.

After viewing the bracket, it can be closed by clicking the following icon so by clicking on another weight class icon.

| The W      | The Wrestling Tourney : Display Brackets |              |         |  |  |
|------------|------------------------------------------|--------------|---------|--|--|
| Clinton Ho | oliday T                                 | ourney       |         |  |  |
| Display    | PDF                                      | Weight Class | PDF All |  |  |
| 0          | 2                                        | 106          |         |  |  |
| ① <b>^</b> | Ŀ                                        | 113          |         |  |  |
| <b>①</b>   | 2                                        | 120          |         |  |  |
| <b>①</b>   | Ł                                        | 126          |         |  |  |
| <b>(</b>   | E                                        | 132          |         |  |  |
| <b>①</b>   | Ł                                        | 138          |         |  |  |
| <b>①</b>   | 2                                        | 145          |         |  |  |
| <b>①</b>   | Ł                                        | 152          |         |  |  |
| <b>①</b>   | E                                        | 160          |         |  |  |
| <b>①</b>   | Ł                                        | 170          |         |  |  |
| <b>①</b>   | E                                        | 182          |         |  |  |
| <b>①</b>   | Ł                                        | 195          |         |  |  |
| <b>①</b>   | L                                        | 220          |         |  |  |
| <b>①</b>   | Ł                                        | 285          |         |  |  |