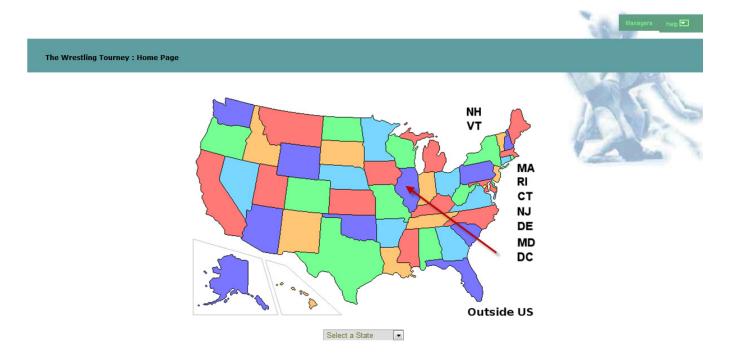

You will be presented with the following login screen.

There is no need to login in order to view results for a tournament.

Click on the appropriate state in which the tournament is being held.

Make sure that you have selected the appropriate year.