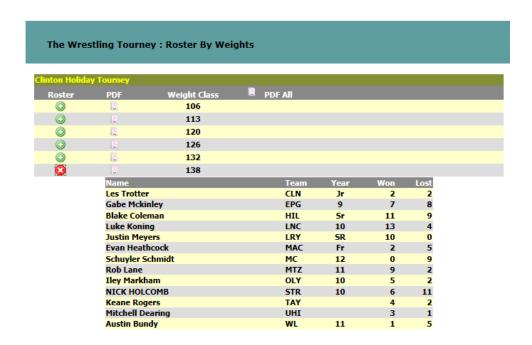

### **Rosters by Weight**

To view Rosters By Weight click on Reports | Rosters | By Weight.

The following page will display.

Click on the Weight Class you wish to view.

You can also view each **Weight Class** in a **PDF** format. This format is much better for printing. This can be accomplished by clicking on the following icon  $\square$ .

Show below is an example of a PDF report for a Roster By Weight.

Clinton Holiday Tourney December 16, 2011 - December 17, 2011 Wt Class: 138

| Name             | Team | Year | Won | Lost |
|------------------|------|------|-----|------|
| Les Trotter      | CLN  | Jr   | 2   | 2    |
| Gabe Mckinley    | EPG  | 9    | 7   | 8    |
| Blake Coleman    | HIL  | Sr   | 11  | 9    |
| Luke Koning      | LNC  | 10   | 13  | 4    |
| Justin Meyers    | LRY  | SR   | 10  | 0    |
| Evan Heathcock   | MAC  | Fr   | 2   | 5    |
| Schuyler Schmidt | MC   | 12   | 0   | 9    |
| Rob Lane         | MTZ  | 11   | 9   | 2    |
| Iley Markham     | OLY  | 10   | 5   | 2    |
| NICK HOLCOMB     | STR  | 10   | 6   | 11   |
| Keane Rogers     | TAY  |      | 4   | 2    |
| Mitchell Dearing | UHI  |      | 3   | 1    |
| Austin Bundy     | WL   | 11   | 1   | 5    |