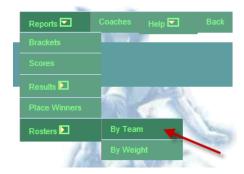

### **Rosters by Team**

To view Rosters By Team click on Reports | Rosters | By Team.

The following page will display.

Click on the **Team** you wish to view.

You can also view each **Roster** in a **PDF** format. This format is much better for printing. This can be accomplished by clicking on the following icon  $\square$ .