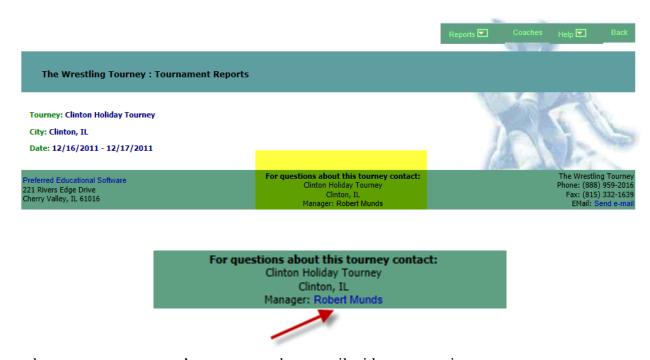

# **Contact Information**

If you have questions regarding the tournament you are viewing, please contact the tournament manager.

Do **NOT** contact Preferred Educational Software. We will not be able to assist you.

Click on the tournament manager's name to send an e-mail with your question.