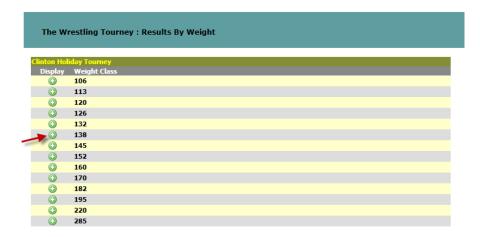

#### **Results By Weight**

To view Results By Weight click on Reports | Results | By Weight.

The following page will display.

Click on the Weight Class you wish to view.

After viewing a weight class, it can be closed by clicking the following icon or by clicking on another Weight class icon.