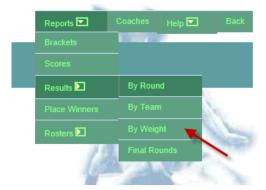

#### **Results By Weight**

To view Results By Weight click on Reports | Results | By Weight.

The following page will display.

Click on the Weight Class you wish to view.

After viewing a weight class, it can be closed by clicking the following icon or by clicking on another Weight class icon.