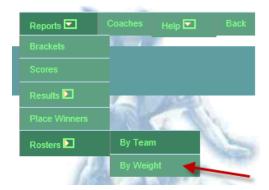

### **Rosters by Weight**

To view Rosters By Weight click on Reports | Rosters | By Weight.

The following page will display.

Click on the Weight Class you wish to view.

You can also view each **Weight Class** in a **PDF** format. This format is much better for printing. This can be accomplished by clicking on the following icon  $\square$ .