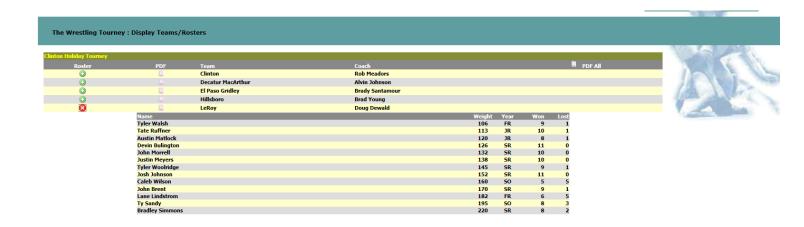

Show below is an example of a PDF report for a Roster By Team.

Clinton Holiday Tourney December 16, 2011 - December 17, 2011 LeRoy

| Name            | Wt  | Year | Won | Lost |
|-----------------|-----|------|-----|------|
| Tyler Walsh     | 106 | FR   | 9   | 1    |
| Tate Ruffner    | 113 | JR   | 10  | 1    |
| Austin Matlock  | 120 | JR   | 8   | 1    |
| Devin Bulington | 126 | SR   | 11  | 0    |
| John Morrell    | 132 | SR   | 10  | 0    |
| Justin Meyers   | 138 | SR   | 10  | 0    |
| Tyler Woolridge | 145 | SR   | 9   | 1    |
| Josh Johnson    | 152 | SR   | 11  | 0    |
| Caleb Wilson    | 160 | SO   | 5   | 5    |
| John Brent      | 170 | SR   | 9   | 1    |
| Lane Lindstrom  | 182 | FR   | 6   | 5    |
| Ty Sandy        | 195 | SO   | 8   | 3    |
| Bradley Simmons | 220 | SR   | 8   | 2    |