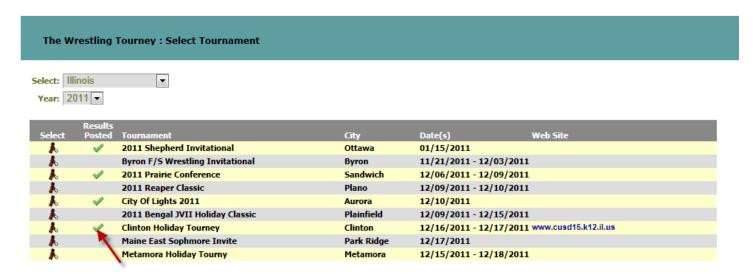

A list of existing tournaments will be displayed. If a tournament has results posted, the following icon will appear under the **Results Posted** column.

Clicking on the following icon will display the **Tournament Reports** screen for the your tournament.