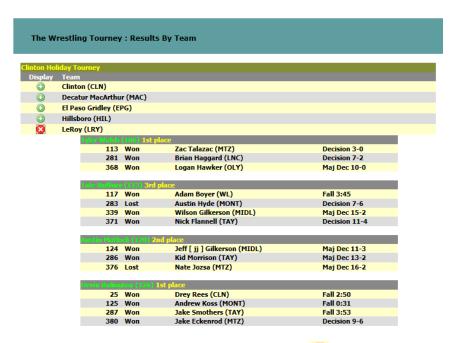

### **Results By Team**

To view Results By Team click on Reports | Results | By Team.

The following page will display.

Click on the **Team** you wish to view.

After viewing a team, it can be closed by clicking the following icon or by clicking on another team icon.