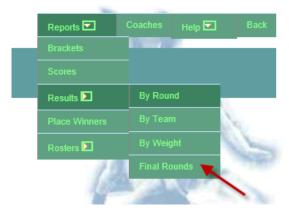

## **Results - Final Rounds**

To view Results - Final Rounds click on Reports | Results | Final rounds.

The following page will display.

Click on the Weight Class you wish to view.

After viewing a weight class, it can be closed by clicking the following icon so or by clicking on another Weight class icon.