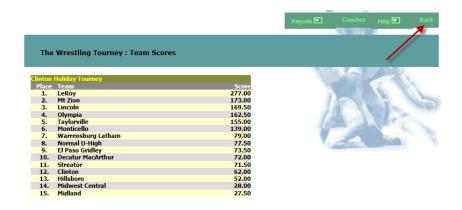

## **Team Scores**

To view Team Scores click on Reports | Scores

The following page will display.

| The     | Wrestling Tourney : Team Scores |        |
|---------|---------------------------------|--------|
| Clinton | Holiday Tourney                 |        |
| Place   | Team                            | Score  |
| 1.      | LeRoy                           | 277.00 |
| 2.      | Mt Zion                         | 173.00 |
| 3.      | Lincoln                         | 169.50 |
| 4.      | Olympia                         | 162.50 |
| 5.      | Taylorville                     | 155.00 |
| 6.      | Monticello                      | 139.00 |
| 7.      | Warrensburg Latham              | 79.00  |
| 8.      | Normal U-High                   | 77.50  |
| 9.      | El Paso Gridley                 | 73.50  |
| 10.     | Decatur MacArthur               | 72.00  |
| 11.     | Streator                        | 71.50  |
| 12.     | Clinton                         | 62.00  |
| 13.     | Hillsboro                       | 52.00  |
| 14.     | Midwest Central                 | 28.00  |
| 15.     | Midland                         | 27.50  |
|         |                                 |        |