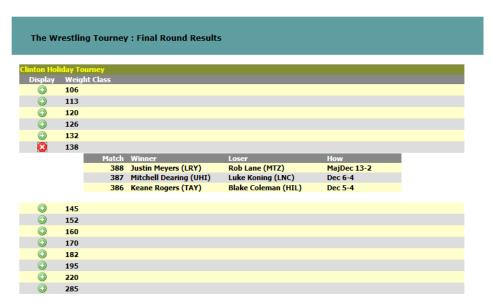

## **Results - Final Rounds**

To view Results - Final Rounds click on Reports | Results | Final rounds.

The following page will display.

Click on the Weight Class you wish to view.

After viewing a weight class, it can be closed by clicking the following icon so or by clicking on another Weight class icon.