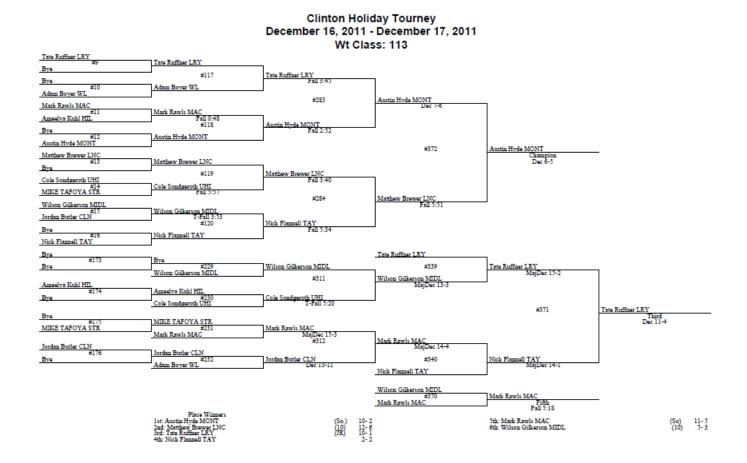

This is a view of a **PDF** bracket. You may need to use the **Page Up** and **Page Down** keys if there are multiple pages to the bracket.

This process will open up a new window. You will need to close the appropriate window as shown below when finished viewing. This may vary a little depending on the browser you are using. If you are having trouble viewing, you need to make sure that you have **Pop-Ups** enabled for **www.TheWrestlingTourney.com**.