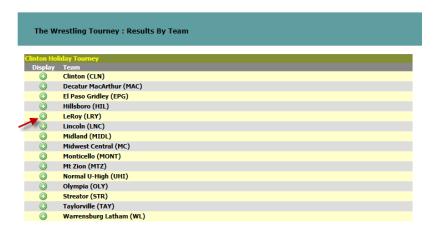

### **Results By Team**

To view Results By Team click on Reports | Results | By Team.

The following page will display.

Click on the **Team** you wish to view.

After viewing a team, it can be closed by clicking the following icon or by clicking on another team icon.