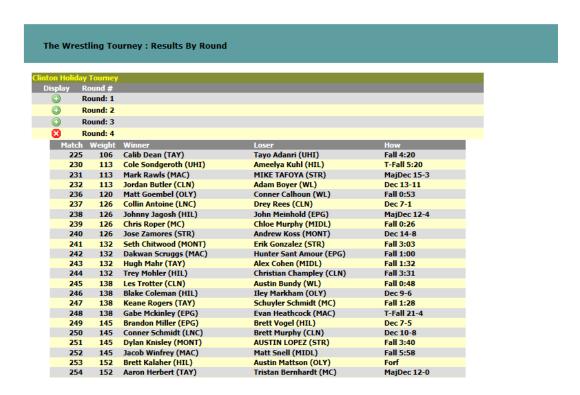

#### **Results By Round**

To view Results By Round click on Reports | Results | By Round.

The following page will display.

Click on the **Round** you wish to view.

After viewing a round, it can be closed by clicking the following icon or by clicking on another round icon.