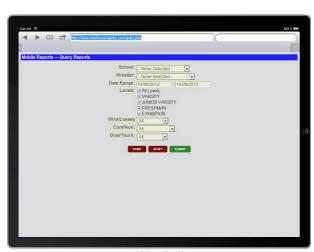

ord**). The user opens their browser and logs in at www.mobilecwsreports.com.

A school's current or previous season's data (wrestler information, and match information) is uploaded to the account of the user. A coach can get **Query Reports**, **Category Leader Reports**, and **Profile Reports** at any time without the need to print out masses of paper reports. These reports can be very helpful at **Seeding Meetings** and also useful as a **Scouting Tool** checking results of previous matches with a specific school or wrestler.

The *Mobile Reports* subscription (**Annual** or **Lifetime**) is a building license allowing multiple users to access their school's account at one time making it convenient when there are multiple coaches in the program.

## **Mobile Reports Query Screen**







iPad view

## **Mobile Reports Screen showing Wrestler Matches (Losses Only)**



iPhone view



iPad view