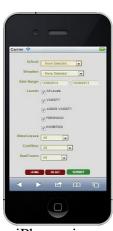

assword**). The user opens their browser and logs in at www.mobilecwsreports.com.

A school's current or previous season's data (wrestler information, and match information) is uploaded to the account of the user. A coach can get **Query Reports**, **Category Leader Reports**, and **Profile Reports** at any time without the need to print out masses of paper reports. These reports can be very helpful at **Seeding Meetings** and also useful as a **Scouting Tool** checking results of previous matches with a specific school or wrestler.

The *Mobile Reports* subscription (**Annual** or **Lifetime**) is a building license allowing multiple users to access their school's account at one time making it convenient when there are multiple coaches in the program.

## **Mobile Reports Query Screen**







iPad view

## **Mobile Reports Screen showing Wrestler Matches (Losses Only)**



iPhone view



iPad view