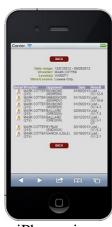

## **Mobile Reports Screen showing Wrestler Matches (Losses Only)**

iPhone view

iPad view