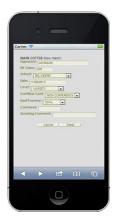

.com.

School information (wrestlers, opposing schools, and program settings) is uploaded to the account of the user. Match information is entered by tapping on maneuvers as they occur on the mobile device. Some coaches even enter matches out of the scorebook in between rounds or on the bus ride home.

The *Matside Entry* subscription (**Annual** or **Lifetime**) is a building license allowing multiple users to access their school's account at one time making it convenient when there are multiple mats or levels (Varsity, Junior Varsity, etc.) at different locations.

At the end of the meet or tournament, the coach downloads the matches for the previous match or tournament into his desktop computer where all season stats reside.

## Sample Screen for entering preliminary match information







iPad view

## Sample Screen for entering match information



iPhone view



iPad view