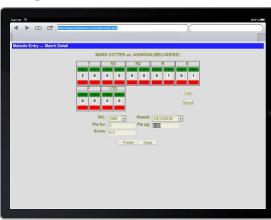

uploaded to the account of the user. Match information is entered by tapping on maneuvers as they occur on the mobile device. Some coaches even enter matches out of the scorebook in between rounds or on the bus ride home.

The *Matside Entry* subscription (**Annual** or **Lifetime**) is a building license allowing multiple users to access their school's account at one time making it convenient when there are multiple mats or levels (Varsity, Junior Varsity, etc.) at different locations.

At the end of the meet or tournament, the coach downloads the matches for the previous match or tournament into his desktop computer where all season stats reside.

## Sample Screen for entering preliminary match information







iPad view

## Sample Screen for entering match information



iPhone view



iPad view