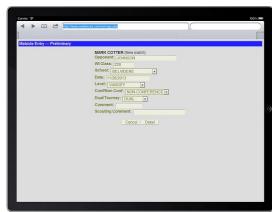

.

School information (wrestlers, opposing schools, and program settings) is uploaded to the account of the user. Match information is entered by tapping on maneuvers as they occur on the mobile device. Some coaches even enter matches out of the scorebook in between rounds or on the bus ride home.

The *Matside Entry* subscription (**Annual** or **Lifetime**) is a building license allowing multiple users to access their school's account at one time making it convenient when there are multiple mats or levels (Varsity, Junior Varsity, etc.) at different locations.

At the end of the meet or tournament, the coach downloads the matches for the previous match or tournament into his desktop computer where all season stats reside.

## Sample Screen for entering preliminary match information







iPad view

## Sample Screen for entering match information



iPhone view



iPad view