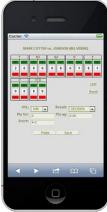

m settings) is uploaded to the account of the user. Match information is entered by tapping on maneuvers as they occur on the mobile device. Some coaches even enter matches out of the scorebook in between rounds or on the bus ride home.

The *Matside Entry* subscription (**Annual** or **Lifetime**) is a building license allowing multiple users to access their school's account at one time making it convenient when there are multiple mats or levels (Varsity, Junior Varsity, etc.) at different locations.

At the end of the meet or tournament, the coach downloads the matches for the previous match or tournament into his desktop computer where all season stats reside.

## Sample Screen for entering preliminary match information







iPad view

## Sample Screen for entering match information



iPhone view



iPad view