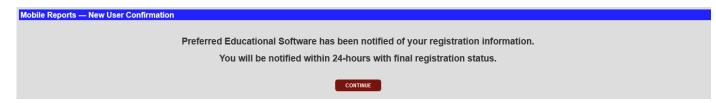

After completing your registration, you will be presented with the following dialog indicating that you have registered with *Champion Wrestling Stats* and will be notified within **24 hours** with your **Login Credentials**.

Once confirmed, **Preferred Educational Software** will then verify you as a licensed user, validate your registration, and send back appropriate **Login Credentials**. At this time you will be permitted to login in as a registered user of *Mobile Reports*.